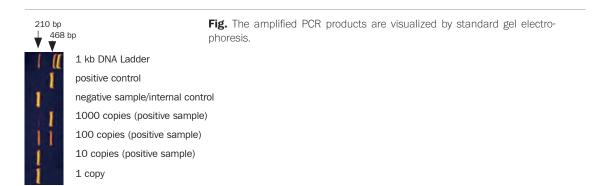

## **Onar®**EUB

| Features                |                                                                                                                                                                                                                                                                   |
|-------------------------|-------------------------------------------------------------------------------------------------------------------------------------------------------------------------------------------------------------------------------------------------------------------|
| Description             | PCR kit for conventional, endpoint PCR of bacteria in various <i>in situ</i> biologicals including cell cultures and virus stocks.                                                                                                                                |
| Recommended Use / Scope | Applicable in research and industry for direct testing of cell cultures<br>and biologicals. For QA application specific validation might be<br>required. Intended for research use only. Not recommended for clinical<br>diagnostics or testing of human samples. |
| Kit Components          | Lyophilized Reaction Mix including the Internal Amplification Control<br>10x reaction buffer optimized for DNA-free EUB Polymerase<br>Lyophilized positive control DNA<br>PCR grade Water                                                                         |
| Package Sizes           | Primer/Nucleotides sets and are prepared in aliquots of 25 tests.CatNo. 12-102525 TestsCatNo. 12-105050 TestsCatNo. 12-1100100 TestsCatNo. 12-1250250 Tests                                                                                                       |
| Result evaluation       | gel electrophoresis at endpoint of PCR                                                                                                                                                                                                                            |
| Required Consumables    | DNA-free polymerase. We highly recommend our reliable EUB<br>Polymerase, CatNo. 54-0100.<br>PCR reaction tubes                                                                                                                                                    |
| Required lab devices    | Regular PCR cycler<br>Agarose gel electrophoresis and DNA staining system<br>Pipetting equipment<br>Tube centrifuge                                                                                                                                               |
| Shelf Life and Storage  | Components are maintainable at +2 to +8 °C for at least 6 months.<br>After rehydratisation the reagents must be stored at -18 °C                                                                                                                                  |